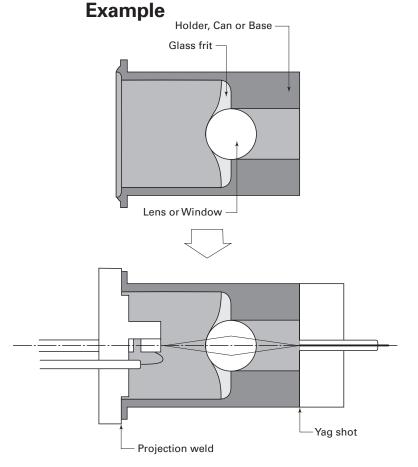

## **Ball Lens Unit**

Ball Lens Unit includes high-precision Micro Ball or Micro Drum directly sealed into a modular package or receptacle with glass frit. Easy to use highly reliable, Ball Lens Unit can simplify the assembly of complex optical system.

## **Features**

- Alignment allowance is excellent.
- No strain and excellent hermeticity
- Improves the production efficiency of mass-produced optical devices.
- Can be welded to metal stem as is.
- Can be welded to optical fiber unit as is.
- Can be soldered to optoelectronics package.